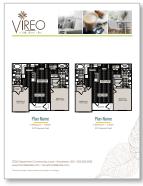

## **BROCHURE OPTIONS**

STANDARD TRI-PANEL BROCHURE 3.75" x 8.5" Folded

POCKET FOLDER 9" x 12"

COMPACT FLOOR PLAN INSERT  $8.5" \times 5.5"$ 

COMPACT POCKET BROCHURE

FLOOR PLAN INSERT 8.5" x 11"