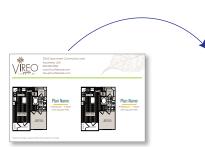

## **BROCHURE OPTIONS**

STANDARD TRI-PANEL BROCHURE 3.75" x 8.5" Folded

POCKET FOLDER 9" x 12"

COMPACT FLOOR PLAN INSERT  $8.5" \times 5.5"$ 

COMPACT POCKET BROCHURE

FLOOR PLAN INSERT 8.5" x 11"