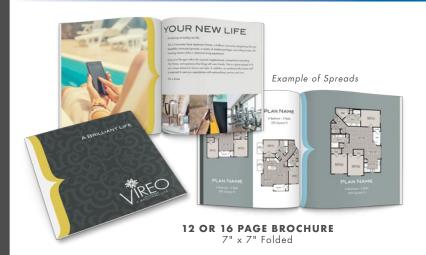

### **BROCHURE OPTIONS**

STANDARD TRI-PANEL **BROCHURE** 

3.75" x 8.5" Folded

**POCKET FOLDER** 

**COMPACT FLOOR PLAN INSERT** 8.5" x 5.5"

**COMPACT POCKET BROCHURE** 

FLOOR PLAN INSERT 8.5" x 11"