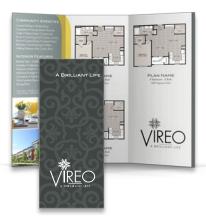

### **BROCHURE OPTIONS**

STANDARD TRI-PANEL **BROCHURE** 

3.75" x 8.5" Folded

**POCKET FOLDER** 

**COMPACT FLOOR PLAN INSERT** 8.5" x 5.5"

**COMPACT POCKET BROCHURE** 

FLOOR PLAN INSERT 8.5" x 11"