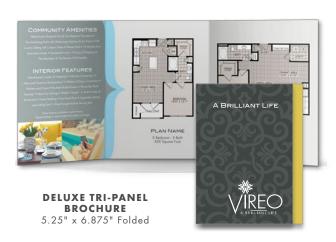

### **BROCHURE OPTIONS**

STANDARD TRI-PANEL **BROCHURE** 

3.75" x 8.5" Folded

**POCKET FOLDER** 

**COMPACT FLOOR PLAN INSERT** 8.5" x 5.5"

**COMPACT POCKET BROCHURE** 

FLOOR PLAN INSERT 8.5" x 11"