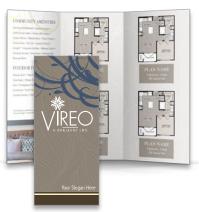

### **BROCHURE OPTIONS**

STANDARD TRI-PANEL **BROCHURE** 3.75" x 8.5" Folded

**POCKET FOLDER** 

9" x 12'

**COMPACT FLOOR PLAN INSERT** 8.5" x 5.5"

**COMPACT POCKET BROCHURE** 

FLOOR PLAN INSERT 8.5" x 11"