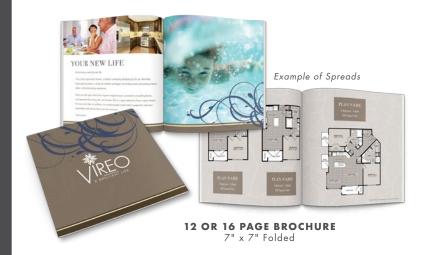

### **BROCHURE OPTIONS**

STANDARD TRI-PANEL **BROCHURE** 3.75" x 8.5" Folded

**POCKET FOLDER** 

9" x 12'

**COMPACT FLOOR PLAN INSERT** 8.5" x 5.5"

**COMPACT POCKET BROCHURE** 

FLOOR PLAN INSERT 8.5" x 11"