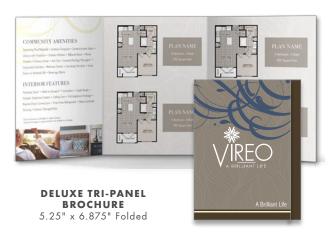

### **BROCHURE OPTIONS**

STANDARD TRI-PANEL **BROCHURE** 3.75" x 8.5" Folded

**POCKET FOLDER** 

9" x 12'

**COMPACT FLOOR PLAN INSERT** 8.5" x 5.5"

**COMPACT POCKET BROCHURE** 

FLOOR PLAN INSERT 8.5" x 11"