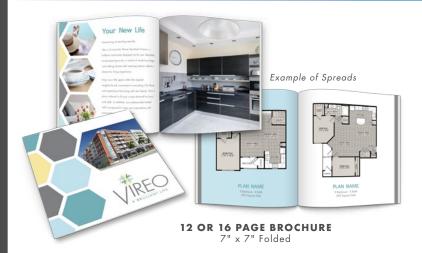

#### **BROCHURE OPTIONS**

9" x 12"

**COMPACT FLOOR PLAN INSERT** 8.5" x 5.5"

**COMPACT POCKET BROCHURE** 

FLOOR PLAN INSERT 8.5" x 11"