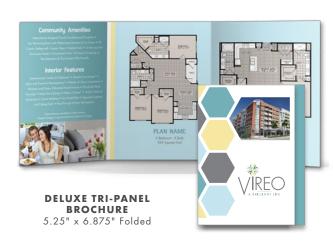

#### **BROCHURE OPTIONS**

9" x 12"

**COMPACT FLOOR PLAN INSERT** 8.5" x 5.5"

**COMPACT POCKET BROCHURE** 

FLOOR PLAN INSERT 8.5" x 11"