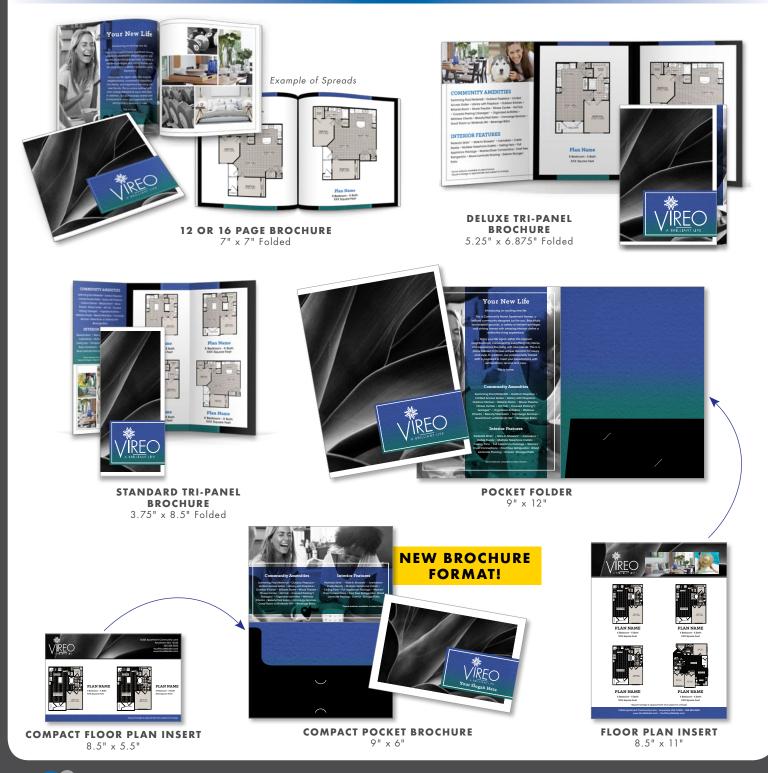

# SILHOUETTE ANSEL COLOR PALETTE PRODUCT LINE

#### SELECT FROM A VARIETY OF PRINTED PRODUCTS FOR DYNAMIC AND CONSISTENT BRAND MARKETING



DESIGN print & sign

ANSEL (AS SHOWN)

Classic design meets stylish black & white influences. Use suggested colors or customize with YOUR own!

WARHOL (OPTIONAL)

## **BROCHURE OPTIONS**



# DesignPrintStudio.com • 1-855-7-DESIGN

#### SILHOUETTE ANSEL COLOR PALETTE PRODUCT LINE SELECT FROM A VARIETY OF PRINTED PRODUCTS FOR DYNAMIC AND CONSISTENT BRAND MARKETING

#### PROMOTIONAL



**FLYER** 8.5" x 11"



**POSTCARD** 11" x 6"



**RACK CARD** 4" x 9"



**PROMO CARD** 4" × 4"

#### **CORRESPONDENCE AND FOLLOW UP**



LETTERHEAD W/ ENVELOPE 8.5" x 11"; #10 Standard



BUSINESS CARD 3.5" x 2"



**THANK YOU CARD W/ ENVELOPE** 6" x 4.25" Folded; A6

## SIGNAGE

#### COMPLETE LINE OF SIGNS FOR ALL YOUR PROPERTY NEEDS





#### DesignPrintStudio.com • 1-855-7-DESIGN