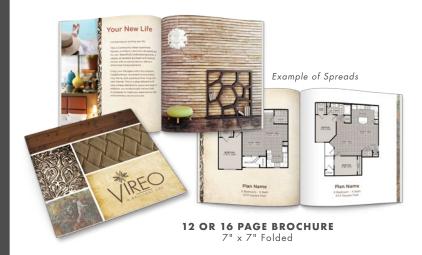

### **BROCHURE OPTIONS**

STANDARD TRI-PANEL BROCHURE 3.75" x 8.5" Folded

POCKET FOLDER 9" x 12"

COMPACT FLOOR PLAN INSERT  $8.5" \times 5.5"$ 

COMPACT POCKET BROCHURE

FLOOR PLAN INSERT 8.5" x 11"