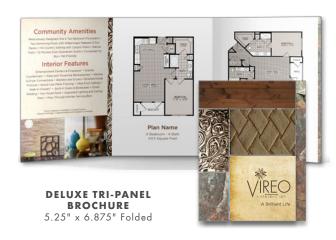

### **BROCHURE OPTIONS**

STANDARD TRI-PANEL BROCHURE 3.75" x 8.5" Folded

POCKET FOLDER 9" x 12"

COMPACT FLOOR PLAN INSERT  $8.5" \times 5.5"$ 

COMPACT POCKET BROCHURE

FLOOR PLAN INSERT 8.5" x 11"