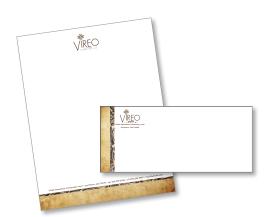

### **CORRESPONDENCE AND FOLLOW UP**

LETTERHEAD W/ ENVELOPE 8.5" x 11"; #10 Standard

BUSINESS CARD 3.5" × 2"

THANK YOU CARD W/ ENVELOPE 6" x 4.25" Folded; A6