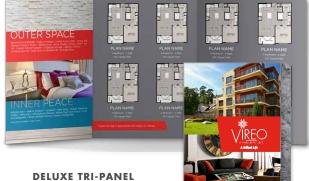

# **BROCHURE OPTIONS**

BROCHURE 5.25" x 6.875" Folded

STANDARD TRI-PANEL BROCHURE 3.75" x 8.5" Folded

**NEW BROCHURE** 

**POCKET FOLDER** 9" x 12"

COMPACT FLOOR PLAN INSERT 8.5" x 5.5"

COMPACT POCKET BROCHURE 9" x 6"