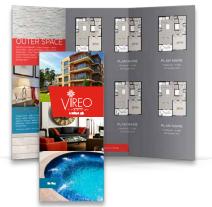

# **BROCHURE OPTIONS**

BROCHURE 5.25" x 6.875" Folded

STANDARD TRI-PANEL BROCHURE 3.75" x 8.5" Folded

**NEW BROCHURE** 

**POCKET FOLDER** 9" x 12"

COMPACT FLOOR PLAN INSERT 8.5" x 5.5"

COMPACT POCKET BROCHURE 9" x 6"