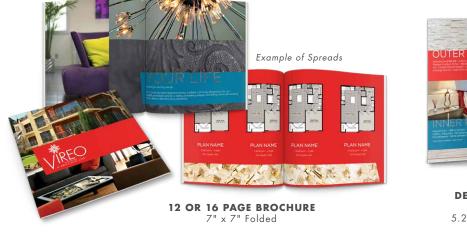

# **BROCHURE OPTIONS**

BROCHURE 5.25" x 6.875" Folded

STANDARD TRI-PANEL BROCHURE 3.75" x 8.5" Folded

**NEW BROCHURE** 

**POCKET FOLDER** 9" x 12"

COMPACT FLOOR PLAN INSERT 8.5" x 5.5"

COMPACT POCKET BROCHURE 9" x 6"