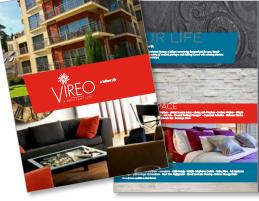

# REVEAL HORIZON COLOR PALETTE PRODUCT LINE

#### SELECT FROM A VARIETY OF PRINTED PRODUCTS FOR DYNAMIC AND CONSISTENT BRAND MARKETING

HORIZON (AS SHOWN)

REVEAL is expansive media inspired photos & cut-out type revealing images. This theme uses bold color blocks and texture for a magazine-styled approach. Use our provided colors... Or customize YOUR own!

# **BROCHURE OPTIONS**

BROCHURE 5.25" x 6.875" Folded

STANDARD TRI-PANEL BROCHURE 3.75" x 8.5" Folded

**NEW BROCHURE** 

**POCKET FOLDER** 9" x 12"

COMPACT FLOOR PLAN INSERT 8.5" x 5.5"

COMPACT POCKET BROCHURE 9" x 6"