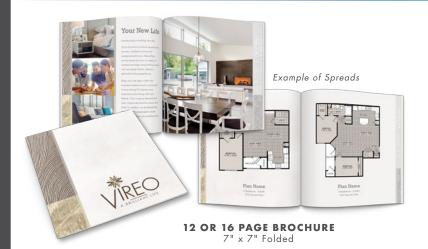

### **BROCHURE OPTIONS**

STANDARD TRI-PANEL BROCHURE 3.75" x 8.5" Folded

Your New Life

Manage and an an angle and an angle and an angle and angle angl

OCKET FOLDER 9" x 12"

COMPACT FLOOR PLAN INSERT  $8.5" \times 5.5"$ 