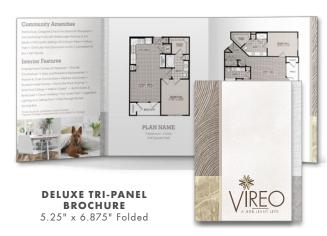

### **BROCHURE OPTIONS**

STANDARD TRI-PANEL BROCHURE 3.75" x 8.5" Folded

Your New Life

Manage and an an angle and an angle and an angle and angle angl

OCKET FOLDER 9" x 12"

COMPACT FLOOR PLAN INSERT  $8.5" \times 5.5"$ 