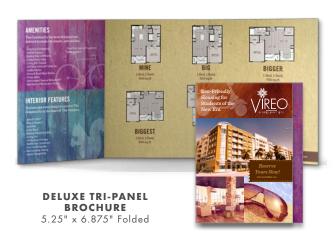

### **BROCHURE OPTIONS**

STANDARD TRI-PANEL BROCHURE 3.75" x 8.5" Folded

POCKET FOLDER 9" x 12"

COMPACT FLOOR PLAN INSERT  $8.5" \times 5.5"$ 

COMPACT POCKET BROCHURE

FLOOR PLAN INSERT 8.5" x 11"