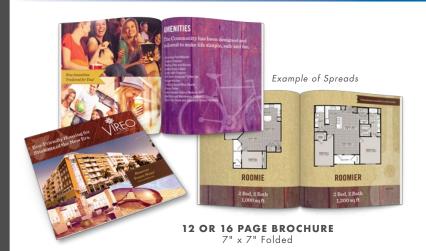

### **BROCHURE OPTIONS**

STANDARD TRI-PANEL BROCHURE 3.75" x 8.5" Folded

POCKET FOLDER 9" x 12"

COMPACT FLOOR PLAN INSERT  $8.5" \times 5.5"$ 

COMPACT POCKET BROCHURE

FLOOR PLAN INSERT 8.5" x 11"