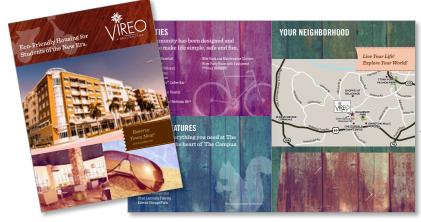

### **BROCHURE OPTIONS**

STANDARD TRI-PANEL BROCHURE 3.75" x 8.5" Folded

POCKET FOLDER 9" x 12"

COMPACT FLOOR PLAN INSERT  $8.5" \times 5.5"$ 

COMPACT POCKET BROCHURE

FLOOR PLAN INSERT 8.5" x 11"