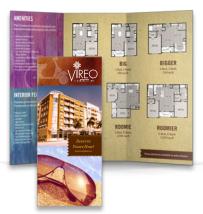

### **BROCHURE OPTIONS**

STANDARD TRI-PANEL BROCHURE 3.75" x 8.5" Folded

POCKET FOLDER 9" x 12"

COMPACT FLOOR PLAN INSERT  $8.5" \times 5.5"$ 

COMPACT POCKET BROCHURE

FLOOR PLAN INSERT 8.5" x 11"