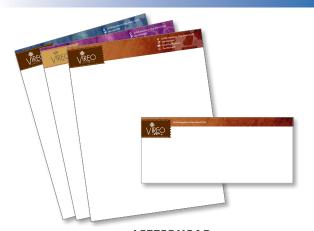

### **CORRESPONDENCE AND FOLLOW UP**

LETTERHEAD
W/ ENVELOPE
8.5" x 11"; #10 Standard

 $\begin{array}{c} \textbf{BUSINESS CARD} \\ 3.5" \times 2" \end{array}$ 

THANK YOU CARD W/ ENVELOPE 6" x 4.25" Folded; A6