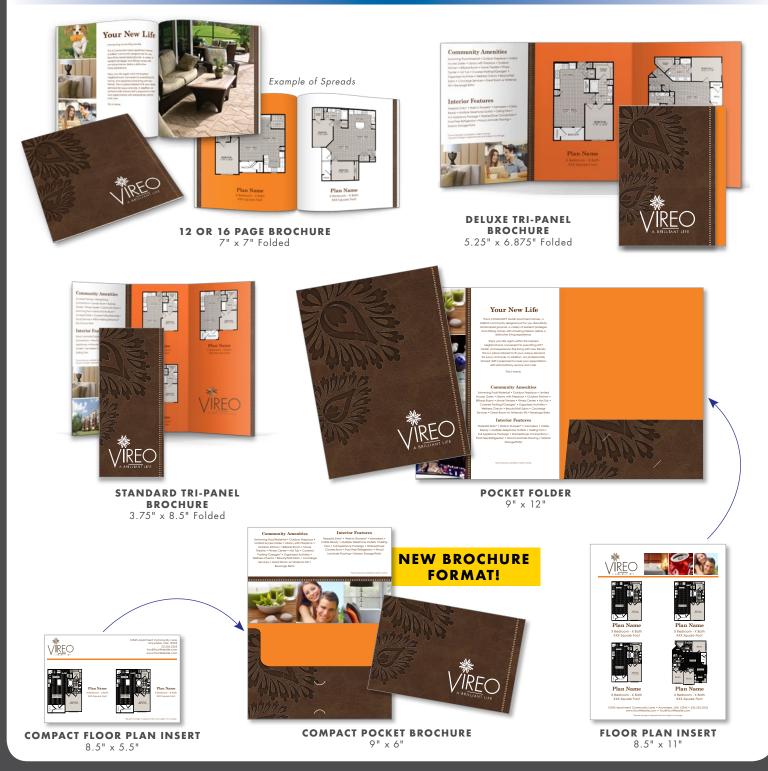

# LEATHER CHESTNUT COLOR PALETTE PRODUCT LINE

#### SELECT FROM A VARIETY OF PRINTED PRODUCTS FOR DYNAMIC AND CONSISTENT BRAND MARKETING



CHESTNUT (AS SHOWN)

The classic feel and look of leather embossed with pressed graphics and stitching. Use our caramel chocolate, elegant black/charcoal or customize with YOUR own colors!

EBONY (OPTIONAL)

## **BROCHURE OPTIONS**



# DESIGN print & sign

#### DesignPrintStudio.com • 1-855-7-DESIGN

# LEATHER CHESTNUT COLOR PALETTE PRODUCT LINE

SELECT FROM A VARIETY OF PRINTED PRODUCTS FOR DYNAMIC AND CONSISTENT BRAND MARKETING

#### PROMOTIONAL



**FLYER** 8.5" x 11"



**POSTCARD** 11" x 6"



**RACK CARD** 4" x 9"



**PROMO CARD** 4" × 4"

#### **CORRESPONDENCE AND FOLLOW UP**



W/ ENVELOPE 8.5" x 11"; #10 Standard



**BUSINESS CARD** 3.5" x 2"



**THANK YOU CARD W/ ENVELOPE** 6" x 4.25" Folded; A6

## SIGNAGE

#### COMPLETE LINE OF SIGNS FOR ALL YOUR PROPERTY NEEDS



DESIGN print & sign

#### DesignPrintStudio.com • 1-855-7-DESIGN