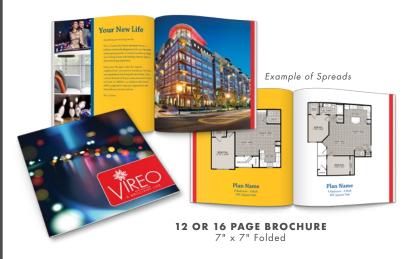

### **BROCHURE OPTIONS**

STANDARD TRI-PANEL BROCHURE 3.75" x 8.5" Folded

POCKET FOLDER 9" x 12"

COMPACT FLOOR PLAN INSERT  $8.5" \times 5.5"$ 

COMPACT POCKET BROCHURE

FLOOR PLAN INSERT 8.5" x 11"