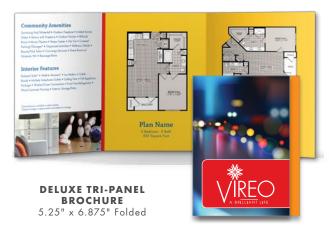

### **BROCHURE OPTIONS**

STANDARD TRI-PANEL BROCHURE 3.75" x 8.5" Folded

POCKET FOLDER 9" x 12"

COMPACT FLOOR PLAN INSERT  $8.5" \times 5.5"$ 

COMPACT POCKET BROCHURE

FLOOR PLAN INSERT 8.5" x 11"