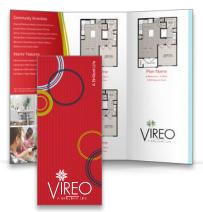

### **BROCHURE OPTIONS**

STANDARD TRI-PANEL BROCHURE 3.75" x 8.5" Folded

OCKET FOLDER 9" x 12"

COMPACT FLOOR PLAN INSERT  $8.5" \times 5.5"$ 

COMPACT POCKET BROCHURE

FLOOR PLAN INSERT 8.5" x 11"