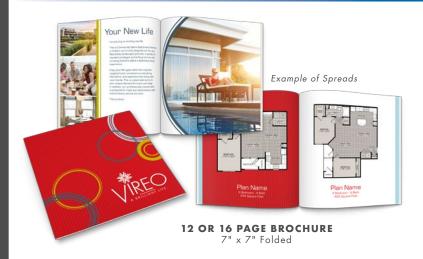

### **BROCHURE OPTIONS**

STANDARD TRI-PANEL BROCHURE 3.75" x 8.5" Folded

OCKET FOLDER 9" x 12"

COMPACT FLOOR PLAN INSERT  $8.5" \times 5.5"$ 

COMPACT POCKET BROCHURE

FLOOR PLAN INSERT 8.5" x 11"