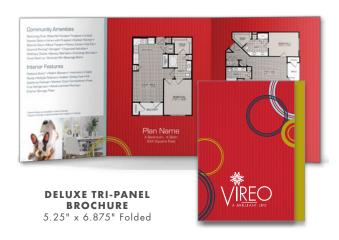

### **BROCHURE OPTIONS**

STANDARD TRI-PANEL BROCHURE 3.75" x 8.5" Folded

OCKET FOLDER 9" x 12"

COMPACT FLOOR PLAN INSERT  $8.5" \times 5.5"$ 

COMPACT POCKET BROCHURE

FLOOR PLAN INSERT 8.5" x 11"